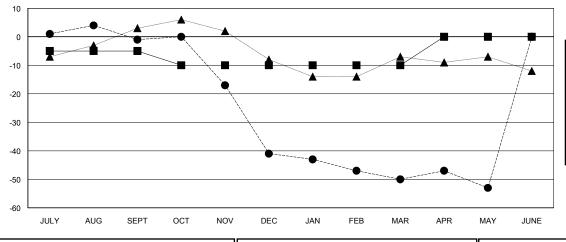

### GOALS AND ACTUAL MEMBERS CUMULATIVE

| -■- MEMBER GROWTH NET GOAL        |  |
|-----------------------------------|--|
| - ● - MEMBER GROWTH ACTUAL        |  |
| - ▲ - LAST YEAR MEMBERSHIP ACTUAL |  |
|                                   |  |
|                                   |  |