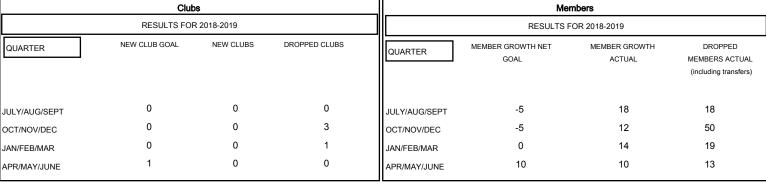

### GOALS AND ACTUAL NEW CLUBS CUMULATIVE

| DROPPED CLUBS: 4 |     |
|------------------|-----|
| DROPPED MEMBERS  |     |
| DECEASED         | 13  |
| CLUB CANCELLED   | 6   |
| OTHER            | 81  |
| TOTAL            | 100 |

| 22 CLUBS OF 47 ADDED 1 OR MORE | <u> </u> |
|--------------------------------|----------|
| NEW MEMBERS                    | ı        |
|                                | F        |
|                                | ٧        |